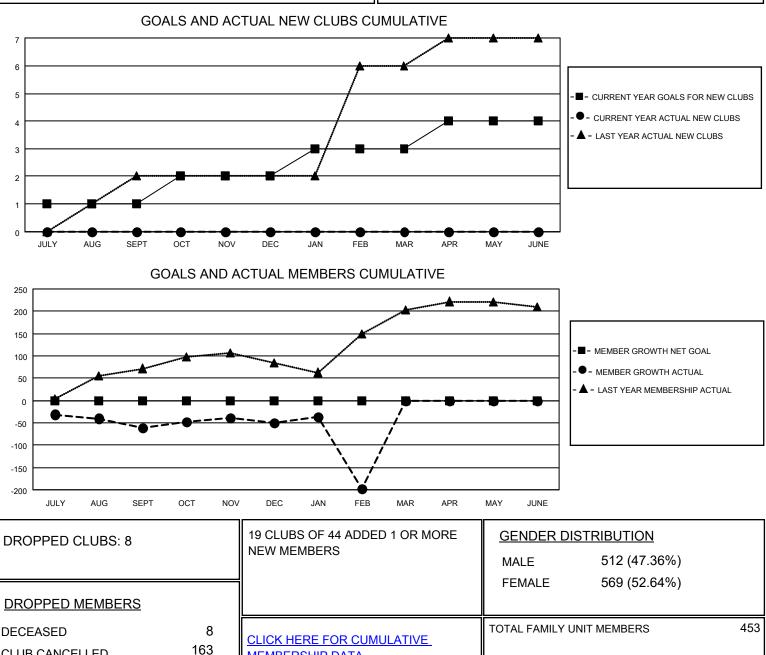

## LOCATION PHILIPPINES

District 301 B1

Results as of: 2/28/2021

| Clubs                 |               |           |               | Members               |                        |                         |                                                    |
|-----------------------|---------------|-----------|---------------|-----------------------|------------------------|-------------------------|----------------------------------------------------|
| RESULTS FOR 2020-2021 |               |           |               | RESULTS FOR 2020-2021 |                        |                         |                                                    |
| QUARTER               | NEW CLUB GOAL | NEW CLUBS | DROPPED CLUBS | QUARTER               | BER GROWTH NET<br>GOAL | MEMBER GROWTH<br>ACTUAL | DROPPED<br>MEMBERS ACTUAL<br>(including transfers) |
| JULY/AUG/SEPT         | 1             | 0         | 0             | JULY/AUG/SEPT         | 0                      | 30                      | 82                                                 |
| OCT/NOV/DEC           | 1             | 0         | 0             | OCT/NOV/DEC           | 0                      | 87                      | 70                                                 |
| JAN/FEB/MAR           | 1             | 0         | 8             | JAN/FEB/MAR           | 0                      | 21                      | 168                                                |
| APR/MAY/JUNE          | 1             | 0         | 0             | APR/MAY/JUNE          | 0                      | 0                       | 0                                                  |

CLUB CANCELLED

OTHER

TOTAL

© Copyright 2021, Lions Clubs International, All Rights Reserved.

MEMBERSHIP DATA

149

320

FAMILY MEMBERS PAYING HALF